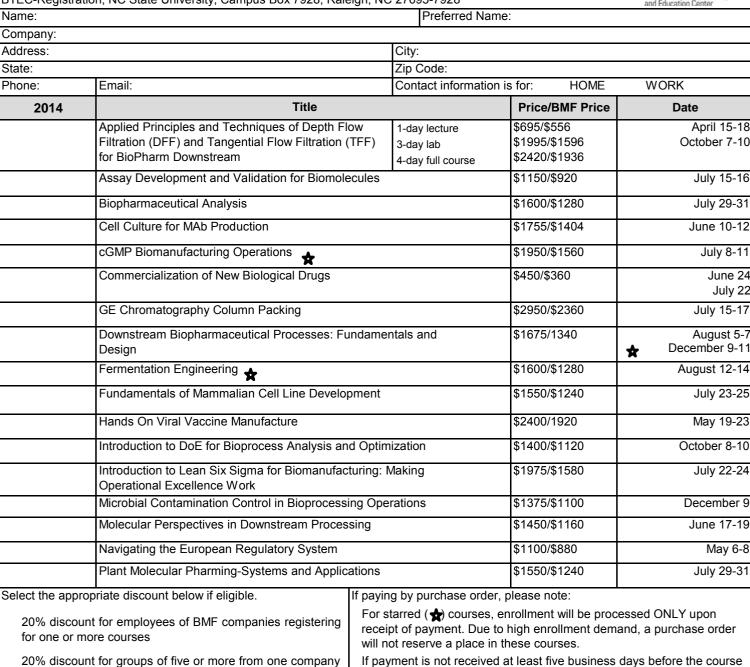

## **BTEC Short Course Registration Form**

**Directions:** Complete this form and SAVE it to your computer (Adobe Reader 8 or later required). Attach the saved form to an email message to melody\_woodyard@ncsu.edu, or print the completed form and fax it to 919-513-1697. If paying by check, **first** email or fax completed form and **then** mail the form with payment to: BTEC-Registration, NC State University, Campus Box 7928, Raleigh, NC 27695-7928